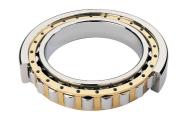

## NUP 230 EMA-TIMKEN CYLINDRISK RULLELEJE ENRADET MED MESSINGHOLDER

High quality cylindrical roller bearing with machined brass cage from the leading manufacturer TIMKEN. Featuring the TIMKEN EMA design. A premium land-riding cage, unique internal geometries, enhanced surface finishes and a compact design. All this adds up to longer life, improved uptime and reduced maintenance costs.