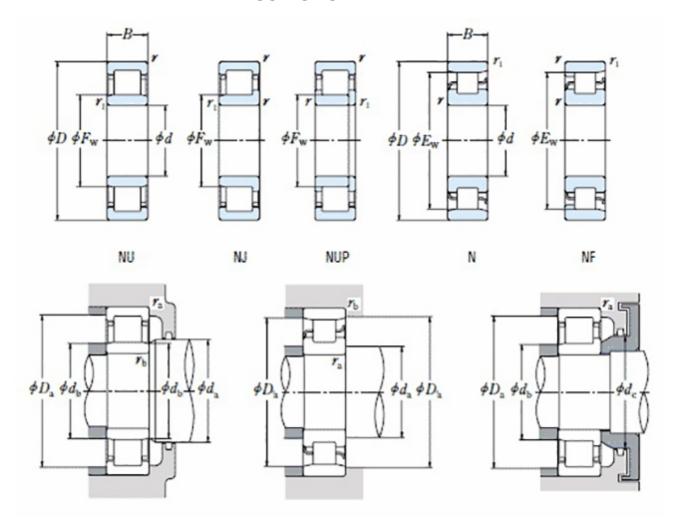

order@nomo.se | +45 44 20 86 00 | https://nomo.dk

## NUP 230 EMA-TIMKEN CYLINDRISK RULLELEJE ENRADET MED MESSINGHOLDER



High quality cylindrical roller bearing with machined brass cage from the leading manufacturer TIMKEN. Featuring the TIMKEN EMA design. A premium land-riding cage, unique internal geometries, enhanced surface finishes and a compact design. All this adds up to longer life, improved uptime and reduced maintenance costs.

## **Basic dimensions**

| Inner diameter [d] | 150.00 | mm |
|--------------------|--------|----|
| Width [B]          | 45.00  | mm |
| Outer diameter [D] | 270.00 | mm |

## Other data

Design NUP